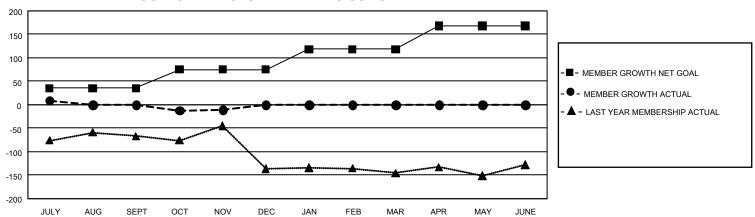

## GMT Constitutional Area 4, Group J

REPORT DOES NOT INCLUDE CLUBS IN UNDISTRICTED AREAS.

| Clubs                 |               |           |               | Members               |                         |                         |                                                    |
|-----------------------|---------------|-----------|---------------|-----------------------|-------------------------|-------------------------|----------------------------------------------------|
| RESULTS FOR 2024-2025 |               |           |               | RESULTS FOR 2024-2025 |                         |                         |                                                    |
| QUARTER               | NEW CLUB GOAL | NEW CLUBS | DROPPED CLUBS | QUARTER MEN           | IBER GROWTH NET<br>GOAL | MEMBER GROWTH<br>ACTUAL | DROPPED MEMBERS<br>ACTUAL (including<br>transfers) |
| JULY/AUG/SEPT         | 6             | 0         | 4             | JULY/AUG/SEPT         | 35                      | 52                      | 51                                                 |
| OCT/NOV/DEC           | 3             | 0         | 1             | OCT/NOV/DEC           | 40                      | 45                      | 45                                                 |
| JAN/FEB/MAR           | 9             | 0         | 0             | JAN/FEB/MAR           | 43                      | 0                       | 0                                                  |
| APR/MAY/JUNE          | 0             | 0         | 0             | APR/MAY/JUNE          | 50                      | 0                       | 0                                                  |

## GOALS AND ACTUAL MEMBERS CUMULATIVE

| DROPPED CLUBS: 5 |    | 33 CLUBS OF 146 ADDED 1 OR<br>MORE NEW MEMBERS | GENDER DISTRIBUTION               |                |  |
|------------------|----|------------------------------------------------|-----------------------------------|----------------|--|
|                  |    |                                                | MALE                              | 2,007 (53.15%) |  |
|                  |    |                                                | FEMALE                            | 1,768 (46.82%) |  |
| DROPPED MEMBERS  |    |                                                | NON BINARY                        | 0 (0.00%)      |  |
| DECEASED         | 12 |                                                | PREFER NOT TO ANSWER              | 1 (0.03%)      |  |
| CLUB CANCELLED   | 15 |                                                | TOTAL FAMILY UNIT MEMBERS 0       |                |  |
| OTHER            | 69 | CLICK HERE FOR                                 | TOTAL PARTIE ON MEMBERS           |                |  |
| TOTAL            | 96 | CUMULATIVE MEMBERSHIP DATA                     | FAMILY MEMBERS PAYING HALF DUES 0 |                |  |