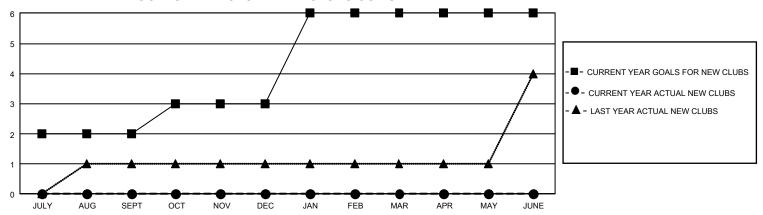

## GMT Constitutional Area 4, Group J

REPORT DOES NOT INCLUDE CLUBS IN UNDISTRICTED AREAS.

| Clubs                 |               |           |               | Members               |                         |                         |                                                    |
|-----------------------|---------------|-----------|---------------|-----------------------|-------------------------|-------------------------|----------------------------------------------------|
| RESULTS FOR 2024-2025 |               |           |               | RESULTS FOR 2024-2025 |                         |                         |                                                    |
| QUARTER               | NEW CLUB GOAL | NEW CLUBS | DROPPED CLUBS | QUARTER MEN           | IBER GROWTH NET<br>GOAL | MEMBER GROWTH<br>ACTUAL | DROPPED MEMBERS<br>ACTUAL (including<br>transfers) |
| JULY/AUG/SEPT         | 6             | 0         | 4             | JULY/AUG/SEPT         | 35                      | 52                      | 51                                                 |
| OCT/NOV/DEC           | 3             | 0         | 1             | OCT/NOV/DEC           | 40                      | 45                      | 45                                                 |
| JAN/FEB/MAR           | 9             | 0         | 0             | JAN/FEB/MAR           | 43                      | 0                       | 0                                                  |
| APR/MAY/JUNE          | 0             | 0         | 0             | APR/MAY/JUNE          | 50                      | 0                       | 0                                                  |

## GOALS AND ACTUAL NEW CLUBS CUMULATIVE